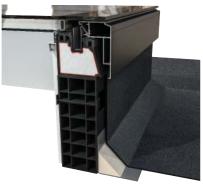

#### **FEATURES**

- 1 Edge to Edge glass for a contemporary look.
- 2 Fineline plasterboard trim for a neat internal finish.
- 3 Slim aluminium surround blends seamlessly with glass.
- 4 Fully insulated frame with Warm Frame technology.
- 5 Click-fit clips for quick fitting first time, every time.
- 6 Noise reducing glass reduces noise by up to 34dB.
- 7 Double seal gaskets with high compression, so seal won't degrade over time.

### **Conservaglass Specification:**

Outer Layer - 6mm Toughened Opti Neutral/ 16mm Argon filled cavity with warm edge spacer. Inner Layer - 4mm or 6mm (size dependent) high performance, Low E, toughened.

Glass outer layer – 6mm Toughened Opti Neutral / 16mm Argon filled cavity with warm edge spacer.

Glass inner layer – 4mm or 6mm (size of skylight dependent) high performance low E toughened.

Glass U-value 1.0.

Glass Specification: The glass is either 26mm or 28mm depending on the size of the flat skylight. See price list for details.

Outer Layer - 6mm Toughened Opti Neutral/ 16mm Argon filled cavity with warm edge spacer Inner Layer - 4mm or 6mm (size dependent) high performance, Low E, toughened.