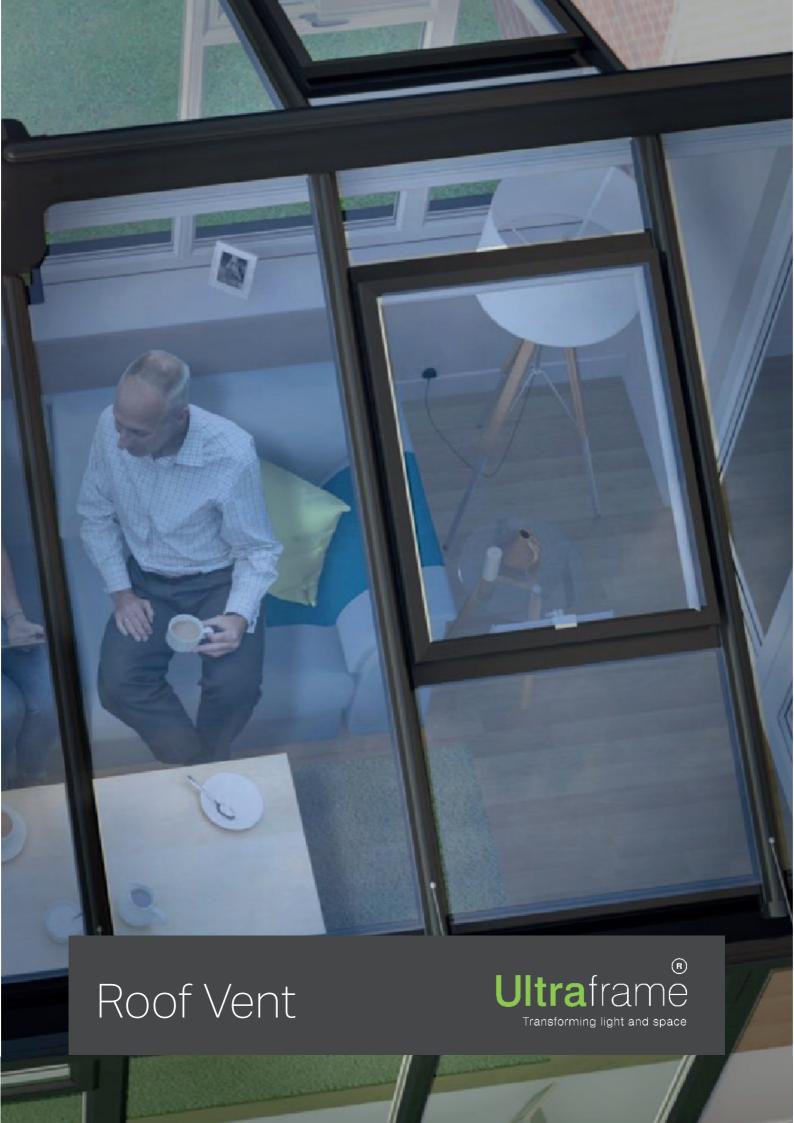

# New improved roof vent

The Ultraframe roof vent offers a striking contemporary look and its design is thermally broken offering a host of performance benefits.

- Modern, slimline look
- · Aluminium sash as standard
- Long lasting durable
- PVCu welded frame to eliminate leaks
- · Better gaskets

- Thermally broken
- Any colour or foil
- Available with manual or electric openers
- Optional aluminium internal claddings
- Dry fit product