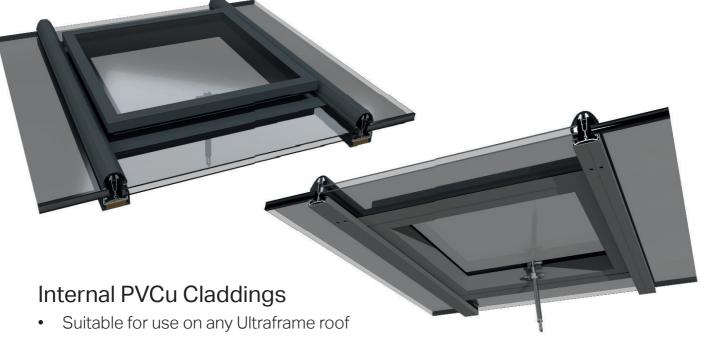

## External claddings

- · Aluminium as standard
- · Available in White, Deeplas, Grey, Brown or Light Oak as standard
- Any bespoke colour available on request

- Also suitable for use on all other glazed roofs
- Available in White, Deeplas, Grey, Mahogany, Rosewood and Light Oak as standard
- Any bespoke colour available on request