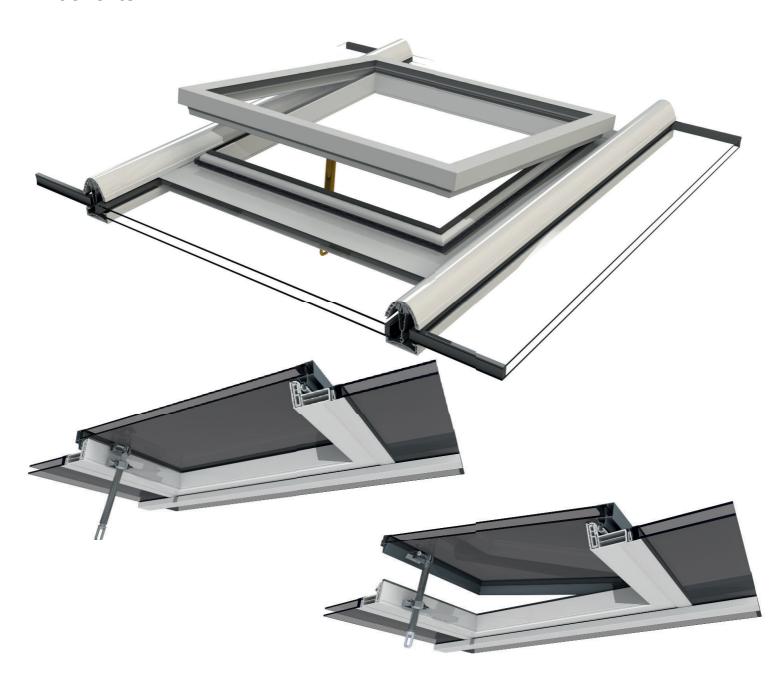

# New improved roof vent

The Ultraframe roof vent offers a striking contemporary look and its design is thermally broken offering a host of performance benefits.

- Modern, slimline look
- · Aluminium sash as standard
- Long lasting durable
- PVCu welded frame to eliminate leaks
- · Better gaskets

- Thermally broken
- Any colour or foil
- Available with manual or electric openers
- Optional aluminium internal claddings
- Dry fit product

# Roof vent options

A wide range of options are available to personalise the roof vent, ensuring that it perfectly complements any conservatory.