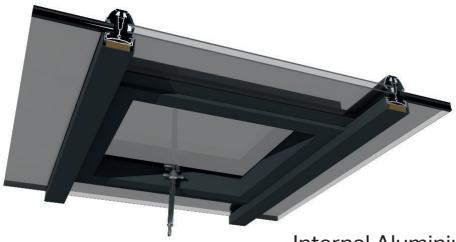

## Internal Aluminium Claddings

- Available for Ultrasky Roof and Ultrasky Lantern
- Enhance roof vent aesthetics
- Available in White and Grey as standard
- Any bespoke colour available on request